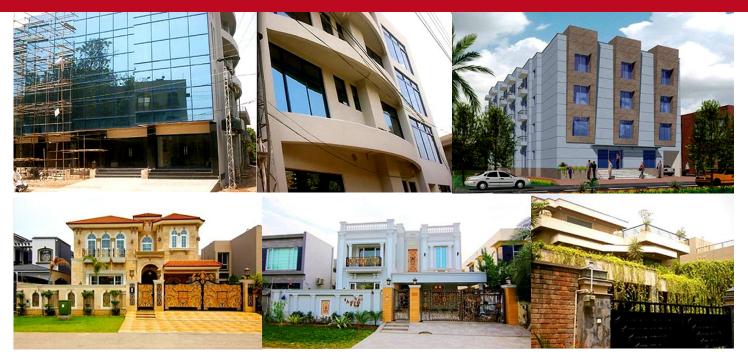

## **Private Housing Projects**

- Commercial Office Building—Temple Road, Lahore
- 25 Residential Apartments Four Stories Massion Road, Lahore
- One Kanal House at Wapda Town, Lahore
- 2x10 Marla Houses at Massion Road, Lahore
- 2x10 Marla Houses at Towship, Lahore
- BOQ multistory building
- 3 blocks of MOQ building
- 3 blocks of Special Education School, Bahawalpur
- 12 OR Qaurters—Bahawalpur Cantt.
- One Kanal House at NFC Housing Society, Lahore

- Architectural
- Civil Construction
- Electrical Works
- ACM front elevation
- Cargo Lift
- Complete interior finish
- Flooring, Wood Work, False Ceiling, Painting, Brick Tile face work etc.
- Supplies of electrical equipment and fixtures to Bahawalpur Cantt.