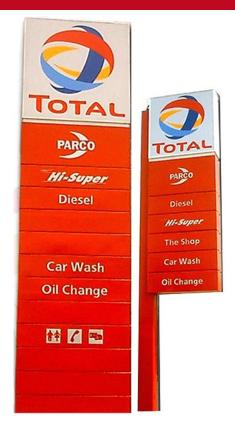

## **Total Parco Gas Stations**

- Gulberg Filling, MM Alam Rd, Lahore
- Iqbal Filling, MM Alam Rd, Lahore
- Pearl Filling, GT Road, Lahore
- City Govt. Filling, Ferozepur Rd, Lahore
- Auto Power Filling, Lahore
- Sargodha Filling, Sargodha
- Raiwind Road, Raiwind
- Shirazi Filling, Gari Shau, Lahore