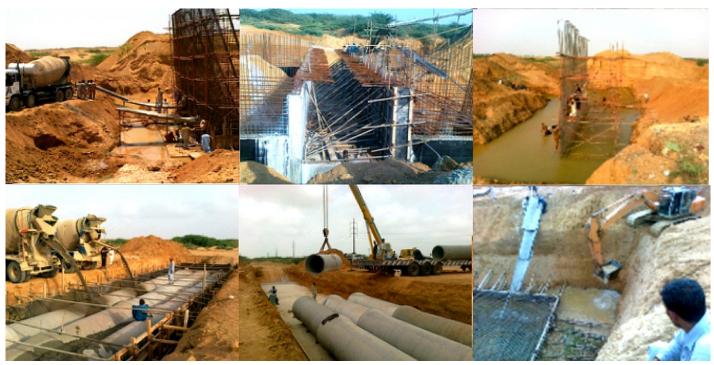

# Team Work, Dedication, Expertise

Projects with 494 Army Engineers Group Karachi HQ

Project Cost: Rs. 170m aprox.

Scope of Work: Construction of RCC Drainage 3m wide, 1m deep - 13Kms long and Construction of Culverts and Pipe Culverts under extreme conditions